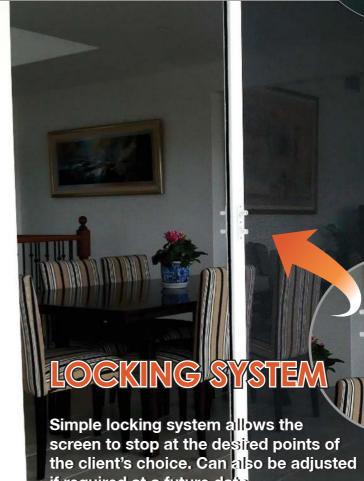

rvicing. This can be done without the frame being removed

The Zipslide screen is cutom made, it is cut to size and all extrusions and components are powder coated to suit the application with over 200 different colours including the timber look a like colours and anodizing.

Delux or Ultimate options available, this allows Fly mesh and Sunscreen or privacy mesh within the one system or two systems side by side







## DELUXE FLYSCREEN ONE WAY & SUNSCREEN THE OTHER WAY

### 74PSLIDES



PATENT PENDING

## KITCHEN SERVERY ZIPSLIDES





# ULTIMATE FLYSCREEN & SUNSCREEN





### TOP TRACK

Has dual wheels, allowing to roll smoothly, quietly and evenly, avoiding maintenance costs. Inbuilt lifetime adjustment enabling the screen height to be set to the millimetre by the installer or client



if required at a future da

### **BOTTOM TRACK**

The lowest on the market of its kind and strong enough for a motor vehicle to drive over without causing damage. The Mesh is detained within its tracks to prevent blowout and fraying of the mesh