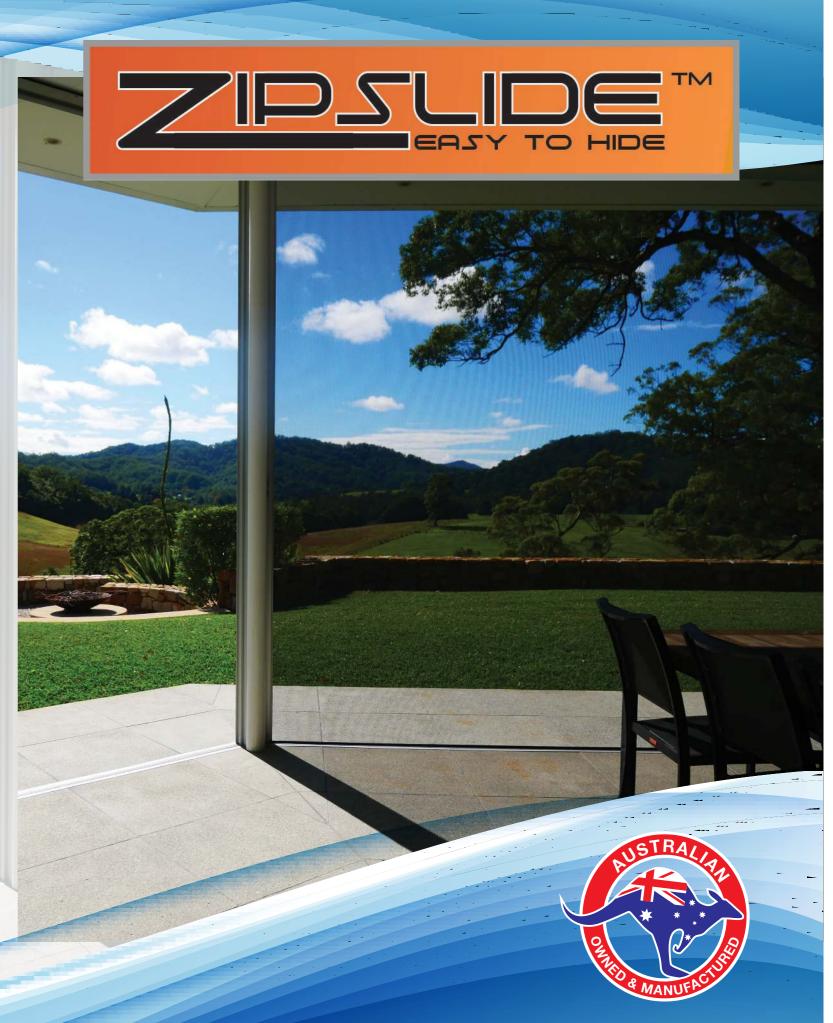

## 74PSLIDE FEATURES

The screen is fully framed for easy installation

The Zipslide System can span up to 6 metres as a single and up to 12 metres as a double unit.

Unique adjustment of the recoil, the screen can be set on site for the perfect soft close.