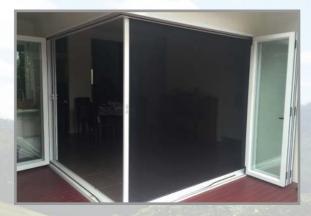

on

The Zipslide System can span up to 6 metres as a single and up to 12 metres as a double unit.

Unique adjustment of the recoil, the screen can be set on site for the perfect soft close.

The removable cassette cover allows easy access for cleaning and servicing. This can be done without the frame being removed

The Zipslide screen is cutom made, it is cut to size and all extrusions and components are powder coated to suit the application with over 200 different colours including the timber look a like colours and anodizing.

Delux or Ultimate options available, this allows Fly mesh and Sunscreen or privacy mesh within the one system or two systems side by side







## DELUXE FLYSCREEN ONE WAY & SUNSCREEN THE OTHER WAY

### 74PSLIDES



PATENT PENDING

## KITCHEN SERVERY ZIPSLIDES





# ULTIMATE FLYSCREEN & SUNSCREEN





### TOP TRACK

Has dual wheels, allowing to roll smoothly, quietly and evenly, avoiding maintenance costs. Inbuilt lifetime adjustment enabling the screen height to be set to the millimetre by the installer or client



if required at a future da

### **BOTTOM TRACK**

The lowest on the market of its kind and strong enough for a motor vehicle to drive over without causing damage. The Mesh is detained within its tracks to prevent blowout and fraying of the mesh