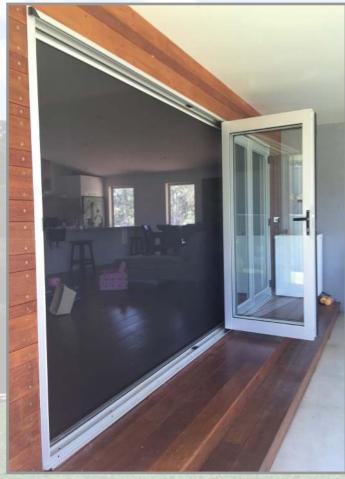

## 74PSLIDE FEATURES

The screen is fully framed for easy installation

The Zipslide System can span up to 6 metres as a single and up to 12 metres as a double unit.

Unique adjustment of the recoil, the screen can be set on site for the perfect soft close.

The removable cassette cover allows easy access for cleaning and servicing. This can be done without the frame being removed

The Zipslide screen is cutom made, it is cut to size and all extrusions and components are powder coated to suit the application with over 200 different colours including the timber look a like colours and anodizing.