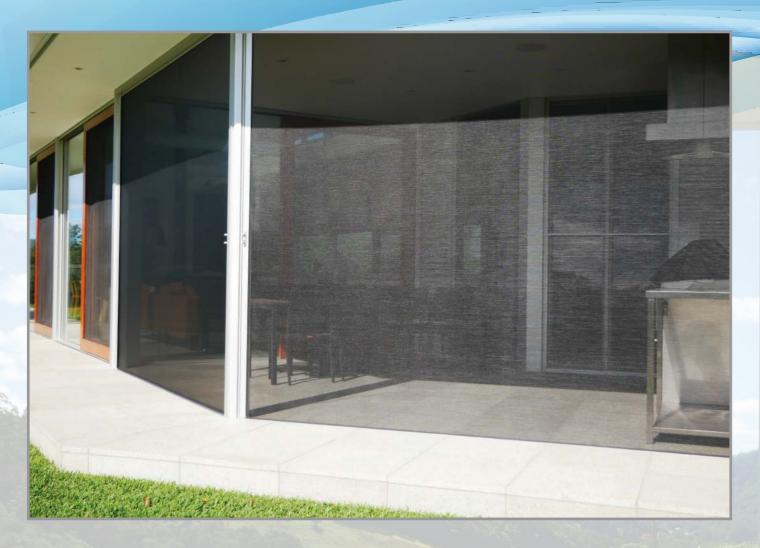

## 74PSLIDE FEATURES

The screen is fully framed for easy installation

The Zipslide System can span up to 6 metres as a single and up to 12 metres as a double unit.

Unique adjustment of the recoil, the screen can be set on site for the perfect soft close.

The removable cassette cover allows easy access for cleaning and servicing. This can be done without the frame being removed

The Zipslide screen is cutom made, it is cut to size and all extrusions and components are powder coated to suit the application with over 200 different colours including the timber look a like colours and anodizing.

Delux or Ultimate options available, this allows Fly mesh and Sunscreen or privacy mesh within the one system or two systems side by side







## DELUXE FLYSCREEN ONE WAY & SUNSCREEN THE OTHER